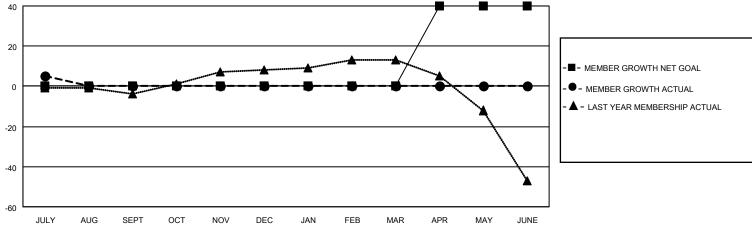

## District 110BN

| Clubs RESULTS FOR 2023-2024 |   |   |   | Members RESULTS FOR 2023-2024 |    |    |   |
|-----------------------------|---|---|---|-------------------------------|----|----|---|
|                             |   |   |   |                               |    |    |   |
| JULY/AUG/SEPT               | 0 | 0 | 0 | JULY/AUG/SEPT                 | 0  | 10 | 5 |
| OCT/NOV/DEC                 | 0 | 0 | 0 | OCT/NOV/DEC                   | 0  | 0  | 0 |
| JAN/FEB/MAR                 | 0 | 0 | 0 | JAN/FEB/MAR                   | 0  | 0  | 0 |
| APR/MAY/JUNE                | 2 | 0 | 0 | APR/MAY/JUNE                  | 40 | 0  | 0 |